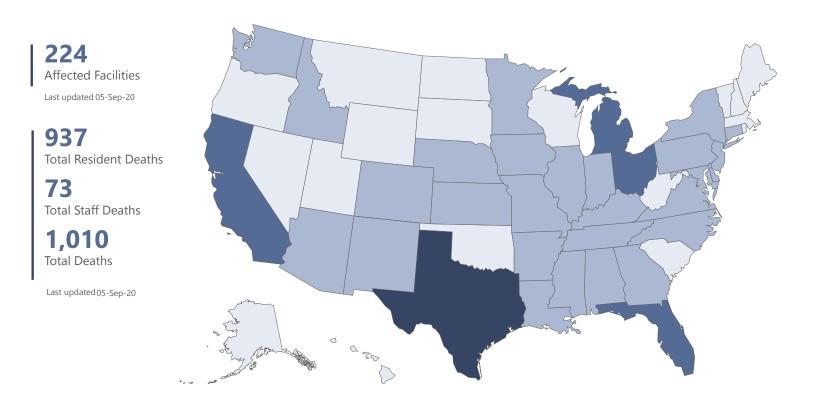

## Confirmed COVID-19 Deaths in US Correctional and Detention Facil

**Total Number of Deaths** ■ A: 0 Deaths ■ B: 1-50 Deaths ■ C: 51-99 Deaths ■ D: 100+ Deaths

Deaths are reported by state Department of Corrections and the Federal Bureau of Prisons at the facility-level unless indicated by \*, which designates cumulative state-wide totals (county-wide for DC) from one or m any named facilities. Data contain cumulative confirmed COVID-19 counts in U.S. correctional and detention facilities, separately for staff and residents, starting from March 31, 2020. Data collected from the Departm prisons, with exception of a few states that include jails. Citation: UCLA Law COVID-19 Behind Bars Data Project, https://law.ucla.edu/centers/criminal-justice/criminal-justice-program/related-programs/covid-19-bet